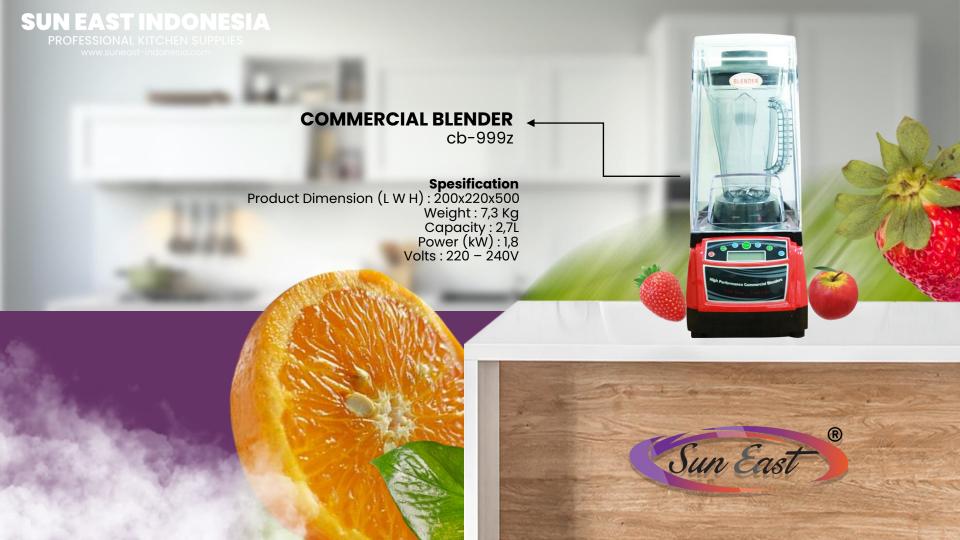

# S Commercial Blender S T

Sun East

**ATM COOL PRODUCT** 

#### **Features**

- No welding and polishing on exterior surface of unit.
  43°C ambient temperature.
  Door gasket is easy to take off for cleaning and replacement.
  High density insulation, 40KG/m³ CFCs free, up to 75mm thickness of
- the insulation for cabinet, 60mm for counter.
- Standard GN size shelf
- Wide round edges and corners for cleaning.
- Monoblock Cooling System, easy to take off for repairing and cleaning.
- Reversible and self-closing door.
- Draining system inside for defrosting water.