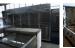

### **UPRIGHT CHILLER** FREEZER 6 DOOR

#### **Features**

- No welding and polishing on exterior surface of unit.
- 43°C ambient temperature.
- Door gasket is easy to take off forcleaning and replacement.
- High density insulation, 40KG/m³ CFCs free, up to 75mm thickness of
- the insulation for cabinet, 60mm for counter.
- Standard GN size shelf
- Wide round edges and corners for cleaning.
- Monoblock Cooling System, easy to take off for repairing and cleaning.

  - Reversible and self-closing door.

  - Draining system inside for defrosting water.