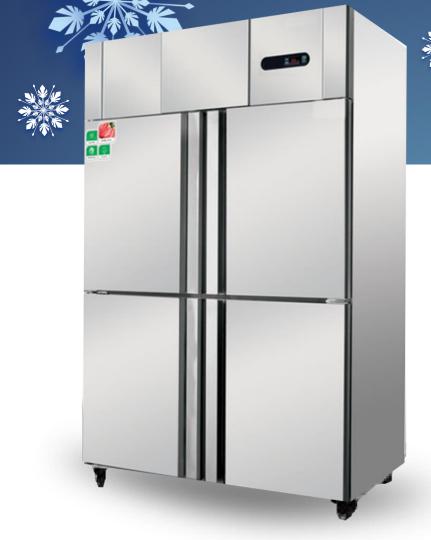

# UPRIGHT CHILLER FREEZER 4 DOOR

#### **Features**

- No welding and polishing on exterior surface of unit.
- 43°C ambient temperature.
- Door gasket is easy to take off forcleaning and replacement.
- High density insulation, 40KG/m³ CFCs free, up to 75mm thickness of
- the insulation for cabinet, 60mm for counter.
- Standard GN size shelf
- Wide round edges and corners for cleaning.
- Monoblock Cooling System, easy to take off for repairing and cleaning.

  - Reversible and self-closing door.

  - Draining system inside for defrosting water.