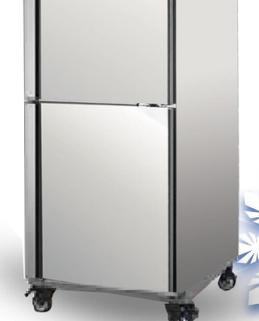

# UPRIGHT CHILLER FREEZER 2 DOOR

#### **Features**

- No welding and polishing on exterior surface of unit.
  43°C ambient temperature.
  Door gasket is easy to take off for cleaning and replacement.
  High density insulation, 40KG/m³ CFCs free, up to 75mm thickness of
- the insulation for cabinet, 60mm for counter.
- Standard GN size shelf
- Wide round edges and corners for cleaning.
- Monoblock Cooling System, easy to take off for repairing and cleaning.
  - Reversible and self-closing door.
- Draining system inside for defrosting water.