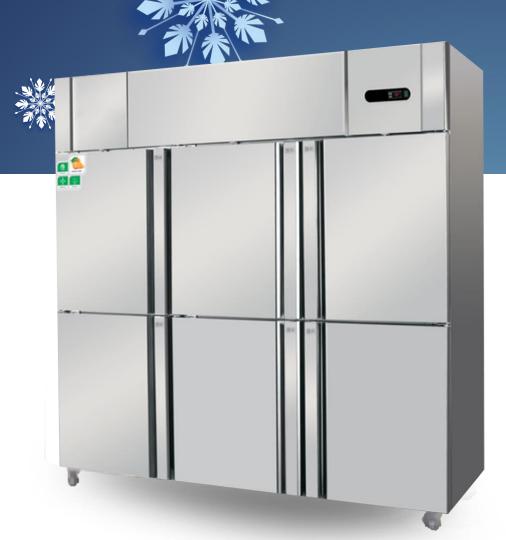

### **UPRIGHT CHILLER** FREEZER 6 DOOR

#### **Features**

- No welding and polishing on exterior surface of unit.
- 43°C ambient temperature.
- Door gasket is easy to take off forcleaning and replacement.
- High density insulation, 40KG/m³ CFCs free, up to 75mm thickness of
- the insulation for cabinet, 60mm for counter.
- Standard GN size shelf
- Wide round edges and corners for cleaning.
- Monoblock Cooling System, easy to take off for repairing and cleaning.

  - Reversible and self-closing door.

  - Draining system inside for defrosting water.