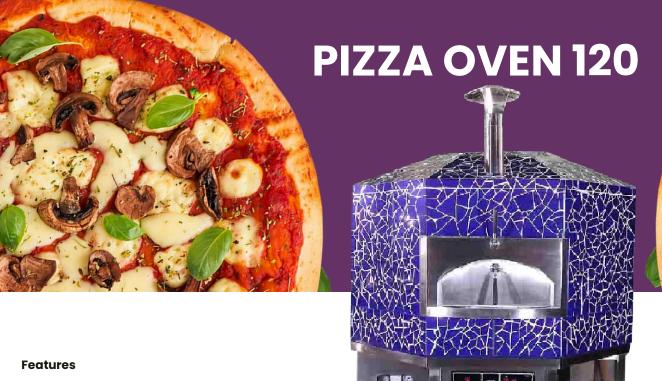

## **PIZZA OVEN 90**

#### **Features**

- Internal dimensions (cooking floor) 90×80 cm.External dimensions 120 x 110 x 170cm. (W x L x H)
- Flue diameter 10cm
- Weight 550 kg (It can vary depending on the outside decoration choice)
- Pizzas capacity Gas fired version: 4 large size (32cm), 5 regular size (28cm), 6 small size (24 cm).
- Pizzas capacity Wood fired version: 3 large size (32cm), 4 regular size (28cm), 5 small size (24 cm). (The difference in capacity is due to the smaller space occupied by the gas burner compared to wood)
- Optimal operating temperature from 350 to 500 Celsius degrees.
  - Average cooking time pizza 120 seconds.EN 90

- Internal diameter (cooking floor) 120 cm.External diameter 180 cm.

- Approximate weight 3 ton
  Pizzas capacity Gas fired version: 7 large size (32cm), 9 regular size (28cm), 11 small size (24 cm).
  Pizzas capacity Wood fired version: 6 large size (32cm), 7 regular size (28cm), 9 small size (24 cm).

- Optimal operating temperature from 350 to 500 Celsius degrees.
- Average cooking time pizza 90 seconds.