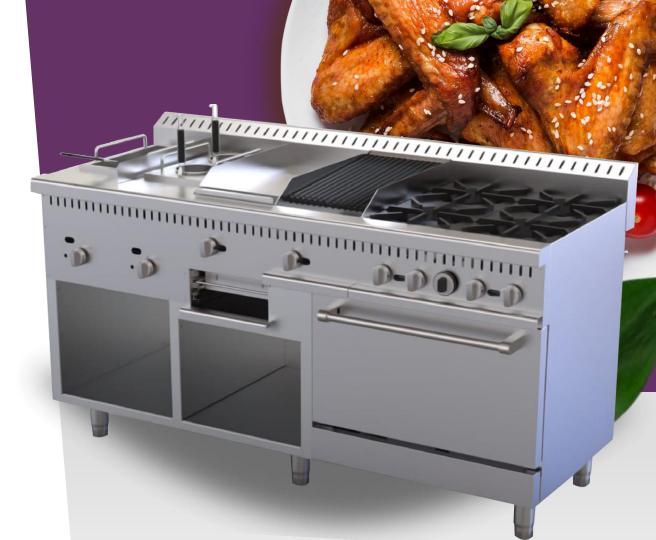

## Modular Kitchen Equipment

- DEEP FRYER
- NOODLE BOILER
- FLAT GRIDDLE
- CHARBROILER
- BURNER STOVE
- OVEN
- SALAMANDER
- CABINET