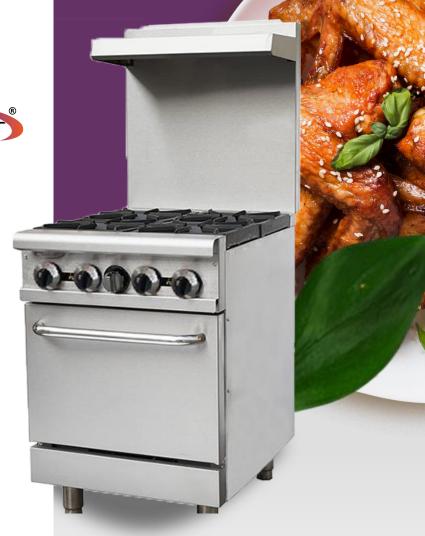

#### Gas stove 4 burner with oven

#### **Features**

- 30,000 BTU per top burner (NG)
  12" x 12" cast iron grates with aeration bowl
  Standing pilot light for individual burners
  33,000 BTU each static oven (NG)

- · Oven interior side guides & bottom porcelain coated
- Oven thermostat adjusts from 200°F 500°F
- Manual gas controls
- · Stainless steel front, back riser, and lift off shelf
- Stainless steel legs standard"Cool-to-the-touch" front s/s deck
- Flue located on back of unit for ample ventilation
- Easy to remove full width crumb tray
- Range is fully serviceable from the front