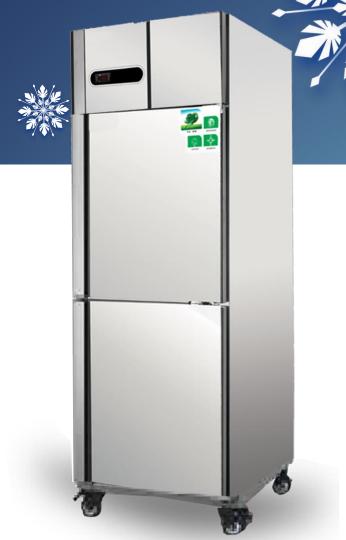

## **UPRIGHT CHILLER** FREEZER 4 DOOR

#### **Features**

- No welding and polishing on exterior surface of unit.
  43°C ambient temperature.
  Door gasket is easy to take off for cleaning and replacement.
  High density insulation, 40KG/m³ CFCs free, up to 75mm thickness of
- the insulation for cabinet, 60mm for counter.
- Standard GN size shelf
- Wide round edges and corners for cleaning.
- Monoblock Cooling System, easy to take off for repairing and cleaning.
  - Reversible and self-closing door.
- Draining system inside for defrosting water.