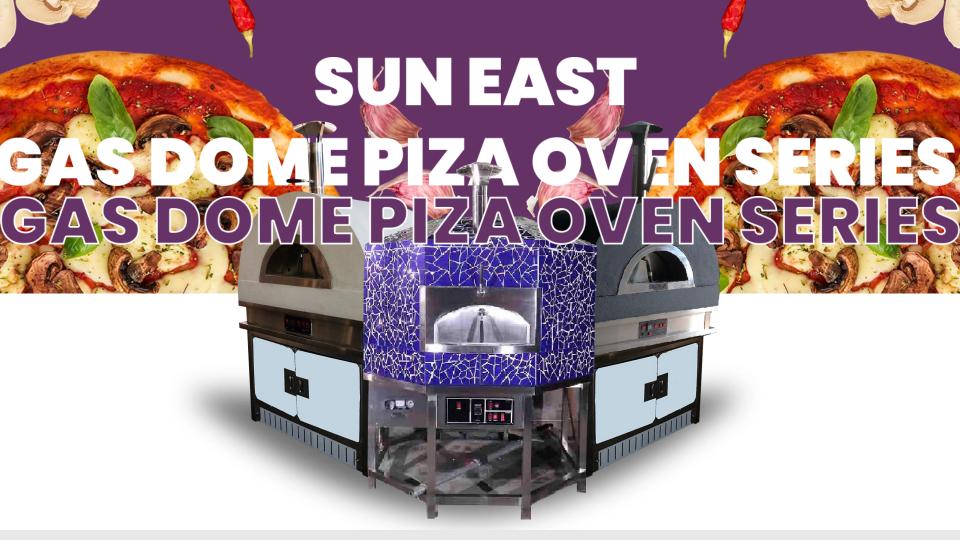

## PRIVATE LABEL

PT. DAPUR INSPIRASI NUSANTARA GROUP.

SUN EAST Sun East

Our private label for cooking lines / equipment

ATM COOL

Our private label for refrigeration lines / equipment

**SUN EAST PRODUCT** 

## **PIZZA OVEN 90**

#### **Features**

- Internal dimensions (cooking floor) 90×80 cm.External dimensions 120 x 110 x 170cm. (W x L x H)
- Flue diameter 10cm
- Weight 550 kg (It can vary depending on the outside decoration choice)
- Pizzas capacity Gas fired version: 4 large size (32cm), 5 regular size (28cm), 6 small size (24 cm).
- Pizzas capacity Wood fired version: 3 large size (32cm), 4 regular size (28cm), 5 small size (24 cm). (The difference in capacity is due to the smaller space occupied by the gas burner compared to wood)
- Optimal operating temperature from 350 to 500 Celsius degrees.
  - Average cooking time pizza 120 seconds.EN 90

- Internal diameter (cooking floor) 120 cm.External diameter 180 cm.

- Approximate weight 3 ton
  Pizzas capacity Gas fired version: 7 large size (32cm), 9 regular size (28cm), 11 small size (24 cm).
  Pizzas capacity Wood fired version: 6 large size (32cm), 7 regular size (28cm), 9 small size (24 cm).

- Optimal operating temperature from 350 to 500 Celsius degrees.
- Average cooking time pizza 90 seconds.