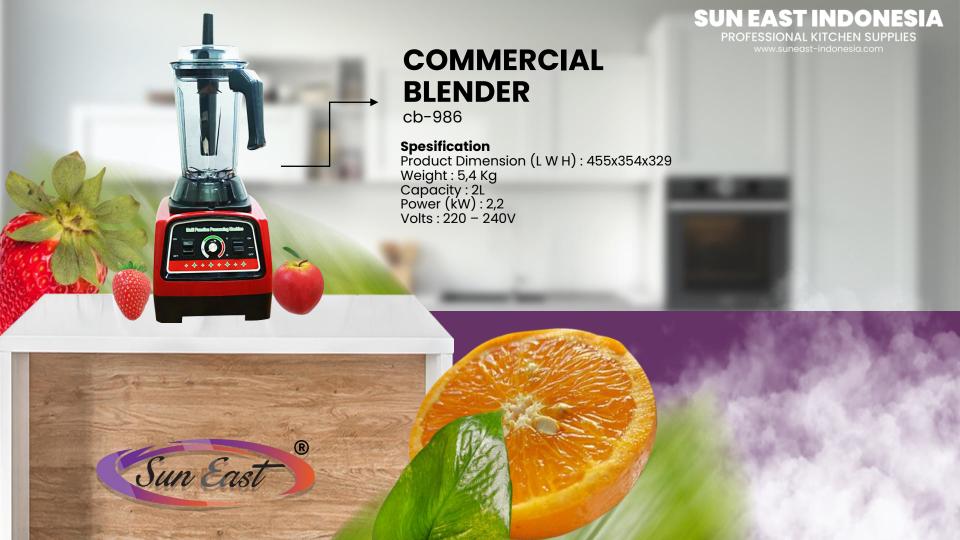

# S Commercial Blender S T

Sun East

**ATM COOL PRODUCT** 

#### **Features**

- No welding and polishing on exterior surface of unit.
  43°C ambient temperature.
  Door gasket is easy to take off for cleaning and replacement.
  High density insulation, 40KG/m³ CFCs free, up to 75mm thickness of
- the insulation for cabinet, 60mm for counter.
- Standard GN size shelf
- Wide round edges and corners for cleaning.
- Monoblock Cooling System, easy to take off for repairing and cleaning.
- Reversible and self-closing door.
- Draining system inside for defrosting water.