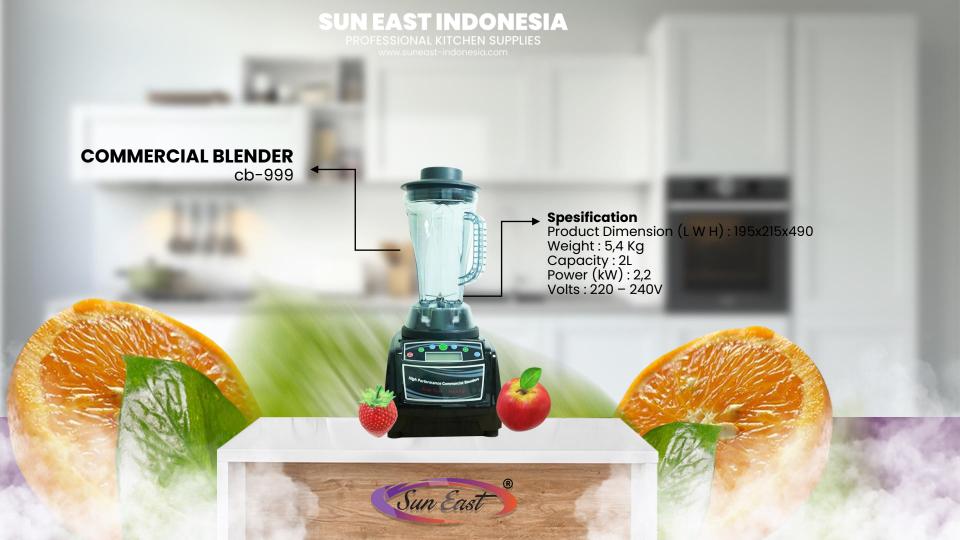

# S Commercial Blender S T

Sun East

**ATM COOL PRODUCT** 

#### **Features**

- No welding and polishing on exterior surface of unit.
  43°C ambient temperature.
  Door gasket is easy to take off for cleaning and replacement.
  High density insulation, 40KG/m³ CFCs free, up to 75mm thickness of
- the insulation for cabinet, 60mm for counter.
- Standard GN size shelf
- Wide round edges and corners for cleaning.
- Monoblock Cooling System, easy to take off for repairing and cleaning.
- Reversible and self-closing door.
- Draining system inside for defrosting water.