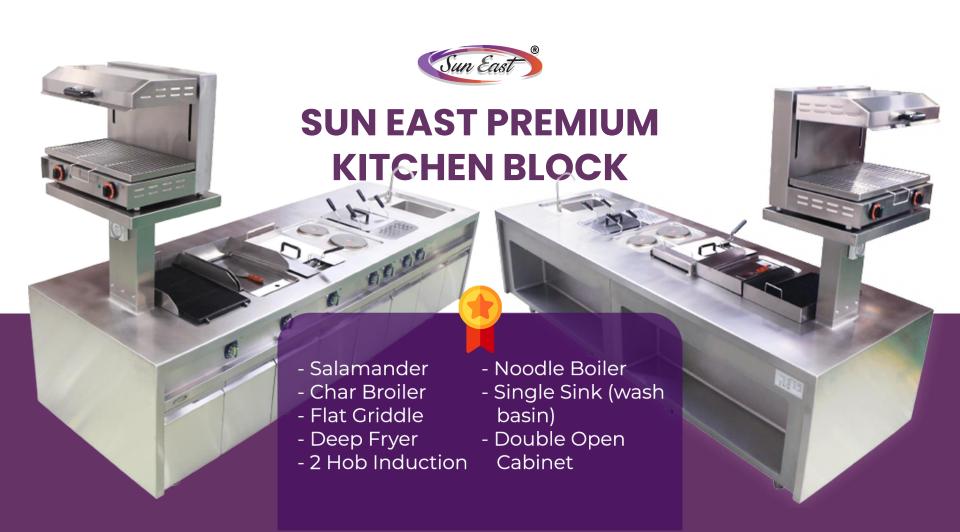

## Modular Kitchen Equipment

- DEEP FRYER
- NOODLE BOILER
- FLAT GRIDDLE
- CHARBROILER
- BURNER STOVE
- OVEN
- SALAMANDER
- CABINET