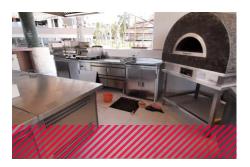

## **PIZZA OVEN 90**

#### **Features**

- Internal dimensions (cooking floor) 90×80 cm.External dimensions 120 x 110 x 170cm. (W x L x H)
- Flue diameter 10cm
- Weight 550 kg (It can vary depending on the outside decoration choice)
- Pizzas capacity Gas fired version: 4 large size (32cm), 5 regular size (28cm), 6 small size (24 cm).
- Pizzas capacity Wood fired version: 3 large size (32cm), 4 regular size (28cm), 5 small size (24 cm). (The difference in capacity is due to the smaller space occupied by the gas burner compared to wood)
- Optimal operating temperature from 350 to 500 Celsius degrees.
  - Average cooking time pizza 120 seconds.EN 90