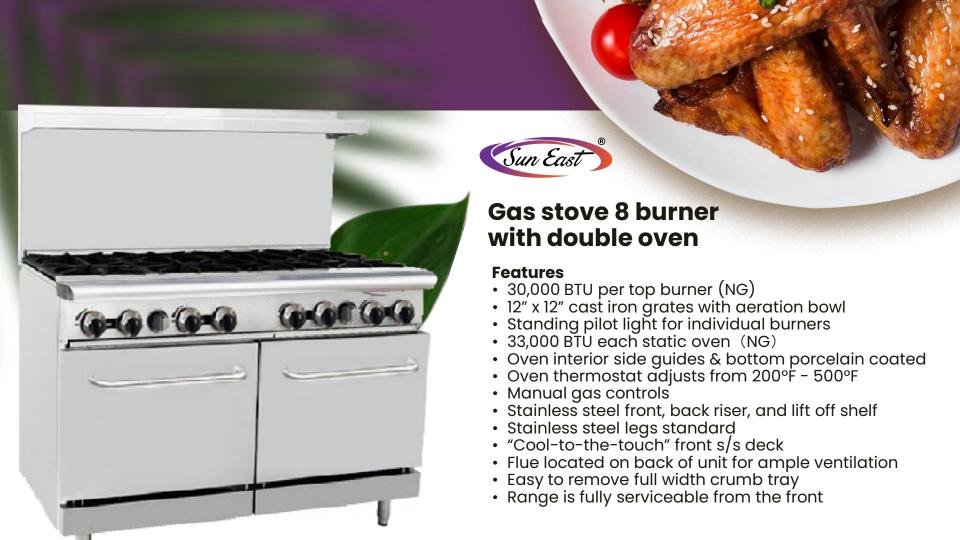

#### Gas stove 4 burner with oven

#### **Features**

- 30,000 BTU per top burner (NG)
  12" x 12" cast iron grates with aeration bowl
  Standing pilot light for individual burners
  33,000 BTU each static oven (NG)

- · Oven interior side guides & bottom porcelain coated
- Oven thermostat adjusts from 200°F 500°F
- Manual gas controls
- · Stainless steel front, back riser, and lift off shelf
- Stainless steel legs standard"Cool-to-the-touch" front s/s deck
- Flue located on back of unit for ample ventilation
- Easy to remove full width crumb tray
- Range is fully serviceable from the front