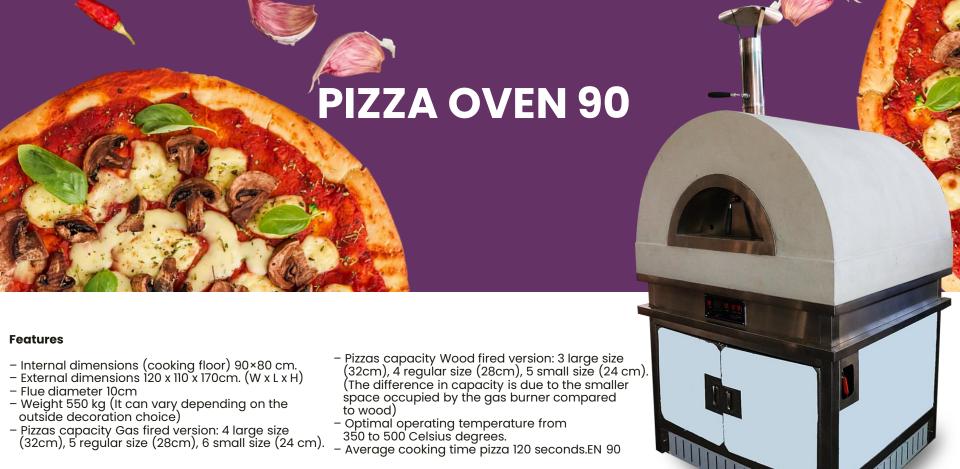

## **PIZZA OVEN 90**

#### **Features**

- Internal dimensions (cooking floor) 90×80 cm.External dimensions 120 x 110 x 170cm. (W x L x H)
- Flue diameter 10cm
- Weight 550 kg (It can vary depending on the outside decoration choice)
- Pizzas capacity Gas fired version: 4 large size (32cm), 5 regular size (28cm), 6 small size (24 cm).
- Pizzas capacity Wood fired version: 3 large size (32cm), 4 regular size (28cm), 5 small size (24 cm). (The difference in capacity is due to the smaller space occupied by the gas burner compared to wood)
- Optimal operating temperature from 350 to 500 Celsius degrees.
  - Average cooking time pizza 120 seconds.EN 90