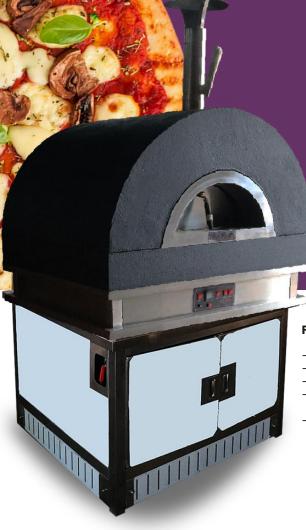

## **PIZZA OVEN 90**

#### **Features**

- Internal dimensions (cooking floor) 90×80 cm.External dimensions 120 x 110 x 170cm. (W x L x H)
- Flue diameter 10cm
- Weight 550 kg (It can vary depending on the outside decoration choice)
- Pizzas capacity Gas fired version: 4 large size (32cm), 5 regular size (28cm), 6 small size (24 cm).
- Pizzas capacity Wood fired version: 3 large size (32cm), 4 regular size (28cm), 5 small size (24 cm). (The difference in capacity is due to the smaller space occupied by the gas burner compared to wood)
- Optimal operating temperature from 350 to 500 Celsius degrees.
  - Average cooking time pizza 120 seconds.EN 90