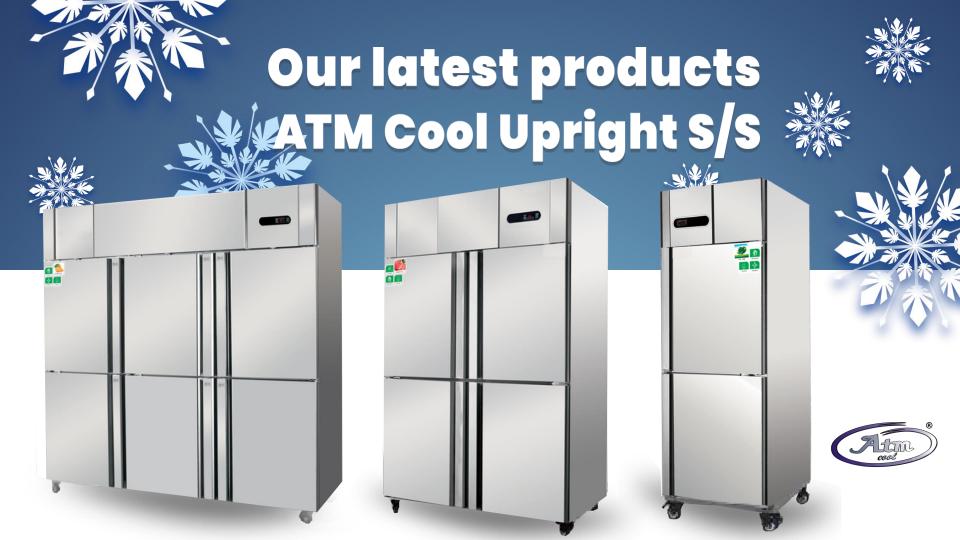

# UPRIGHT CHILLER FREEZER 4 DOOR

### **UPRIGHT CHILLER** FREEZER 6 DOOR

#### **Features**

- No welding and polishing on exterior surface of unit.
- 43°C ambient temperature.
- Door gasket is easy to take off forcleaning and replacement.
- High density insulation, 40KG/m³ CFCs free, up to 75mm thickness of
- the insulation for cabinet, 60mm for counter.
- Standard GN size shelf
- Wide round edges and corners for cleaning.
- Monoblock Cooling System, easy to take off for repairing and cleaning.

  - Reversible and self-closing door.

  - Draining system inside for defrosting water.