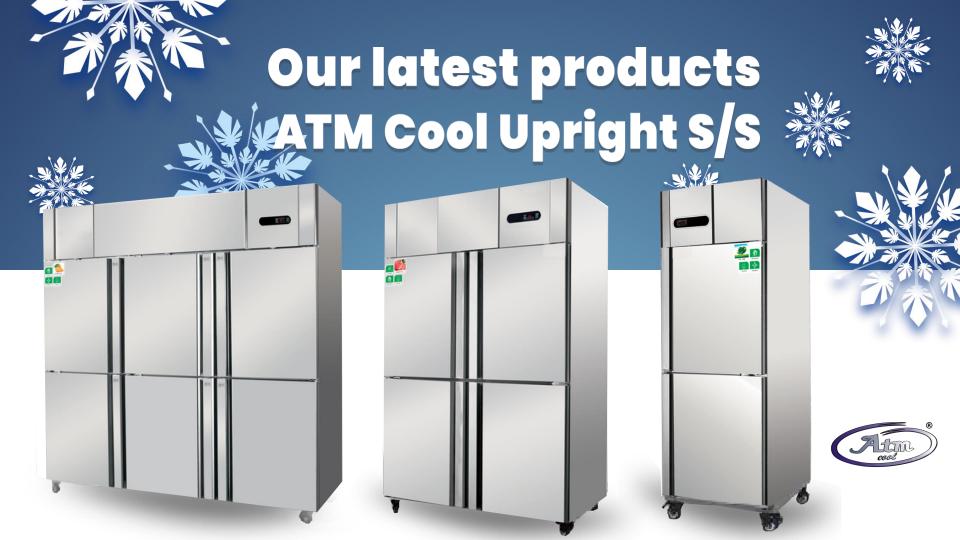

# UPRIGHT CHILLER FREEZER 2 DOOR

## **UPRIGHT CHILLER** FREEZER 4 DOOR

# UPRIGHT CHILLER FREEZER 4 DOOR

### **UPRIGHT CHILLER** FREEZER 6 DOOR