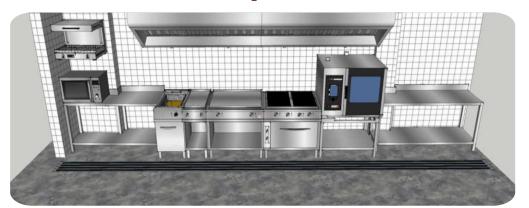

## Modular Kitchen Equipment

- DEEP FRYER
- NOODLE BOILER
- FLAT GRIDDLE
- CHARBROILER
- BURNER STOVE
- OVEN
- SALAMANDER
- CABINET