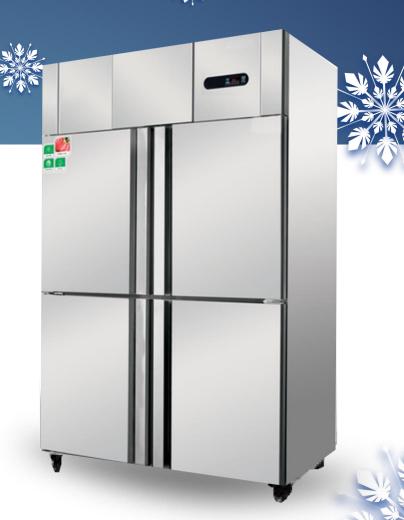

# UPRIGHT CHILLER FREEZER 4 DOOR

#### **Features**

- No welding and polishing on exterior surface of unit.
- 43°C ambient temperature.
- Door gasket is easy to take off forcleaning and replacement.
- High density insulation, 40KG/m³ CFCs free, up to 75mm thickness of
- the insulation for cabinet, 60mm for counter.
- Standard GN size shelf
- Wide round edges and corners for cleaning.
- Monoblock Cooling System, easy to take off for repairing and cleaning.

  - Reversible and self-closing door.

  - Draining system inside for defrosting water.