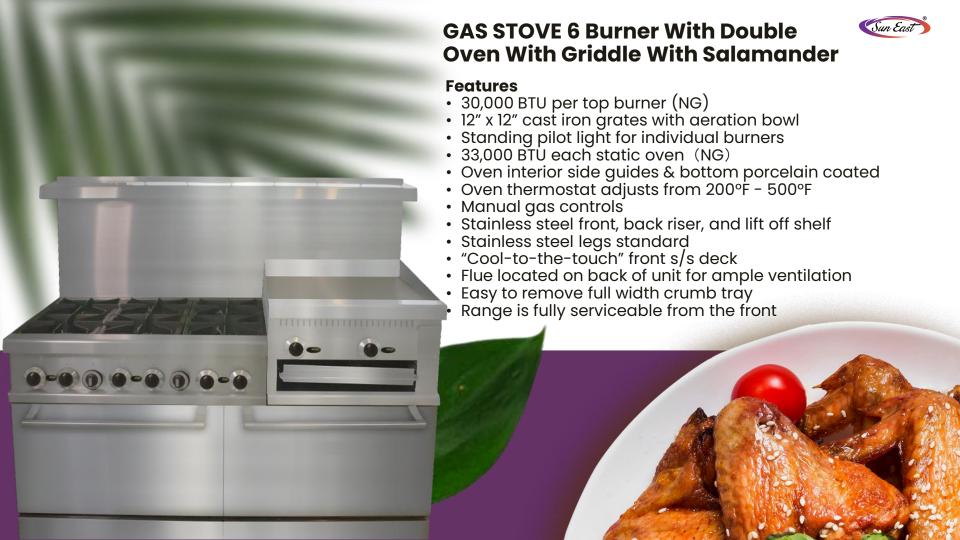

#### Gas stove 4 burner with oven

#### **Features**

- 30,000 BTU per top burner (NG)
  12" x 12" cast iron grates with aeration bowl
  Standing pilot light for individual burners
  33,000 BTU each static oven (NG)

- · Oven interior side guides & bottom porcelain coated
- Oven thermostat adjusts from 200°F 500°F
- Manual gas controls
- · Stainless steel front, back riser, and lift off shelf
- Stainless steel legs standard"Cool-to-the-touch" front s/s deck
- Flue located on back of unit for ample ventilation
- Easy to remove full width crumb tray
- Range is fully serviceable from the front